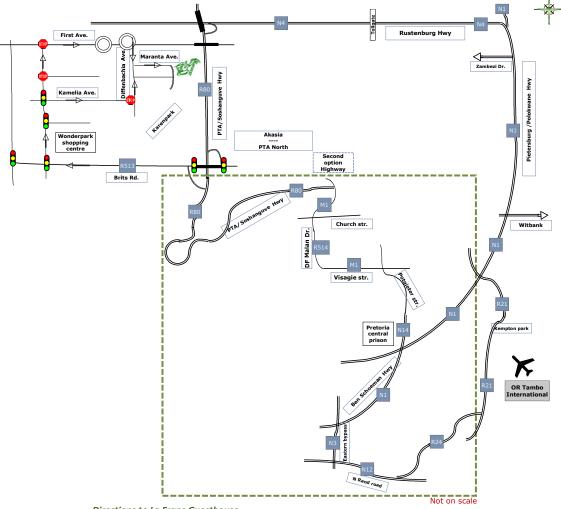

Directions to La Frans Guesthouse (Maranta Ave.28 Akasia; Karenpark, Pretoria North)

## First Option highway:

- Take the R21 North from Johannesburg Airport.
- Follow the R21 until you get the N1 Pietersburg/Polokwane off ramp.
- Take the N1 Pietersburg turnoff and drive for about 22km.
- Take the N4 Rustenburg turnoff to your left.
- Go through the tollgate, carry on for 15 km until you get R80 South (Pretoria city) off ramp.
- N.B. Keep left for +/- 2.5 km.
- Take the Brits Rd. / Pretoria North (Akasia) off ramp.
- Turn right at traffic light, then at the second traffic light turn right into Heinrich Ave.
  (Wonderpark Shopping Centre on your right hand side)
- Keep onto Heinrich Ave. pass two traffic lights and over one stop street.
- At the second stop street (T -junction) turn right onto First Ave.
- Keep on straight until you get the second circle and then turn right into Diffenbachai Ave.
- N. B. Then just after the roundabout left in Maranta Ave. Drive down until you see La Frans Guesthouse.

## Second option Highway:

- From R21 go South take the R24, then follow N12.
- Take turnoff N3 until you get N1 Ben Schoeman Highway.
- Take the Ben Schoeman Highway keep going into N14 (Pretoria main city)
- Pretoria Central Prison will be on your left in Potgieter street.
- Pass the Pretoria centre prison, turn left on Visagie str. (M1)
- Visage str. becomes D.F Malan str. (R514 -> M1) West.
- Follow this road +/- 6km until you get the R80 Soshanguve highway turnoff.
- Take the Soshanguve highway turnoff to your left and carry on for 9km.
- •Then take the Brits Rd./Pretoria North turnoff.
- N.B. This is a slip way to your left onto the R513 Brits Rd.
- \*At the traffic light turn right into Heinrich Ave.
- (Wonderpark Shopping Centre on your right hand side)
- Keep onto Heinrich Ave. pass two traffic lights and over one stop street.
- At the second stop street (T-junction) turn right onto First Ave.
- Keep on straight until you get the second circle and then turn right into Diffenbachai Ave.
- N. B. Then just after the roundabout left in Maranta Ave. Drive down until you see La Frans Guesthouse.